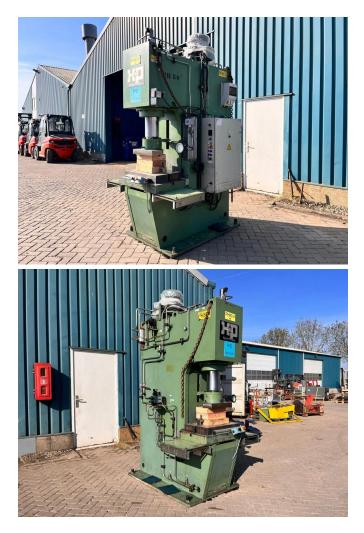

### GENERAL CHARACTERISTICS

| ID           | 43737                                                         |
|--------------|---------------------------------------------------------------|
| Make         | Hydro- Presses                                                |
| Туре         | PH800 Press machines with capacity<br>from 60 tons to 80 tons |
| Year         | 1997                                                          |
| Construction | Other                                                         |

#### ID43737

Press machines with capacity from 60 tons to 80 tons Brand: Hydro- Presses 2 units PH600, with force 60 ton Hydraulic cylinder stroke: 600 mm Maximum hydraulic cylinder force: 60 tonnes at 300 bar 5 units PH800, with force 80 ton Hydraulic cylinder stroke: 600 mm Maximum hydraulic cylinder force: 80 tonnes at 300 bar Year: 1991-1997