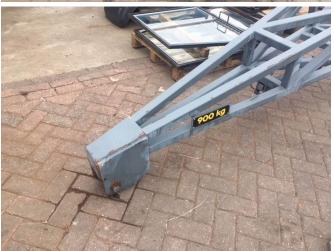

### **GENERAL CHARACTERISTICS**

ID 74947

Make Genie

Type MECHANICAL JIB 4M/900KG

Year 2010

Construction Extended boom

### **TECHNICAL FEATURES**

Length 400 cm
Lifting capacity 900 kg

### **DESCRIPTION**

Damages: none

ID number: 74947 MECHANICAL Jib/ Arm BRAND: Genie/ Terex MODEL: 4M/900KG

YEAR OF CONSTRUCTION: 2010

WEIGHT: 270KG CONDITION: Used

Jibs, winches and fixed hooks easily transform a Genie® telehandler into a small crane for greater flexibility and efficiency, being essential on a construction site for moving and positioning a load in high places. If the hydraulic quick coupling is added, these accessories can be mounted easily and quickly.