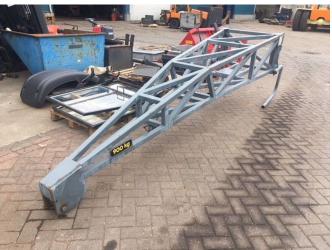

### **GENERAL CHARACTERISTICS**

ID 74947

Make Genie

Type MECHANICAL JIB 4M/900KG

Year 2010

Construction Extended boom

### **TECHNICAL FEATURES**

Length 400 cm
Lifting capacity 900 kg

### **DESCRIPTION**

Damages: none

ID number: 74947 MECHANICAL Jib/ Arm BRAND: Genie/ Terex MODEL: 4M/900KG

YEAR OF CONSTRUCTION: 2010

WEIGHT: 270KG CONDITION: Used

Jibs, winches and fixed hooks easily transform a Genie® telehandler into a small crane for greater flexibility and efficiency, being essential on a construction site for moving and positioning a load in high places. If the hydraulic quick coupling is added, these accessories can be mounted easily and quickly.